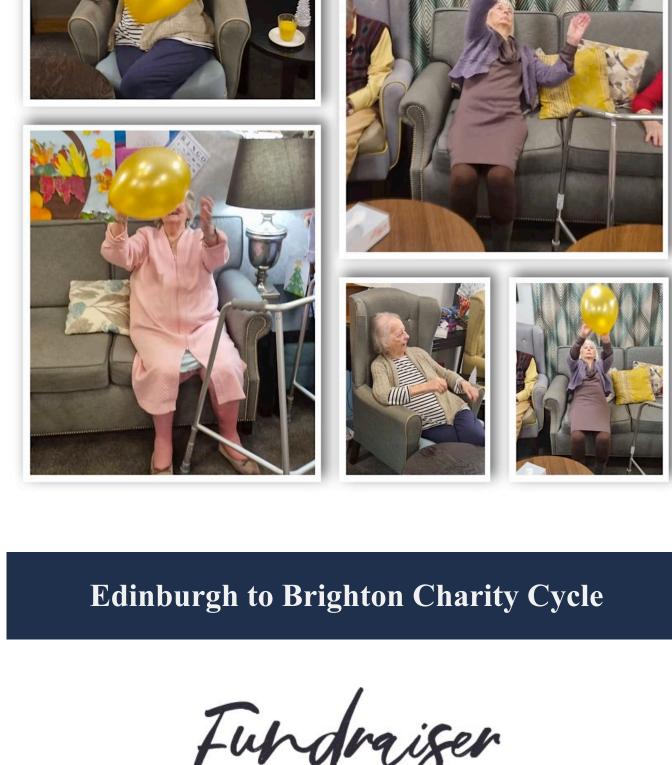

Lee was a much-loved resident at Ty Llandaff, and in memory of him, his son Ross is completing a charity cycle from Edinburgh to Brighton in aid of our care home. We are honoured that Ross has chosen to support us in this way, and we're incredibly grateful for his efforts. If you would like to donate to Ross's

cause, please click the link below. Every donation is greatly appreciated, and all proceeds will go towards improving the lives of our residents. **Donate Now Social Media** 

Social Media

Make sure to check out the Ty Llandaff Care Home Facebook Page.