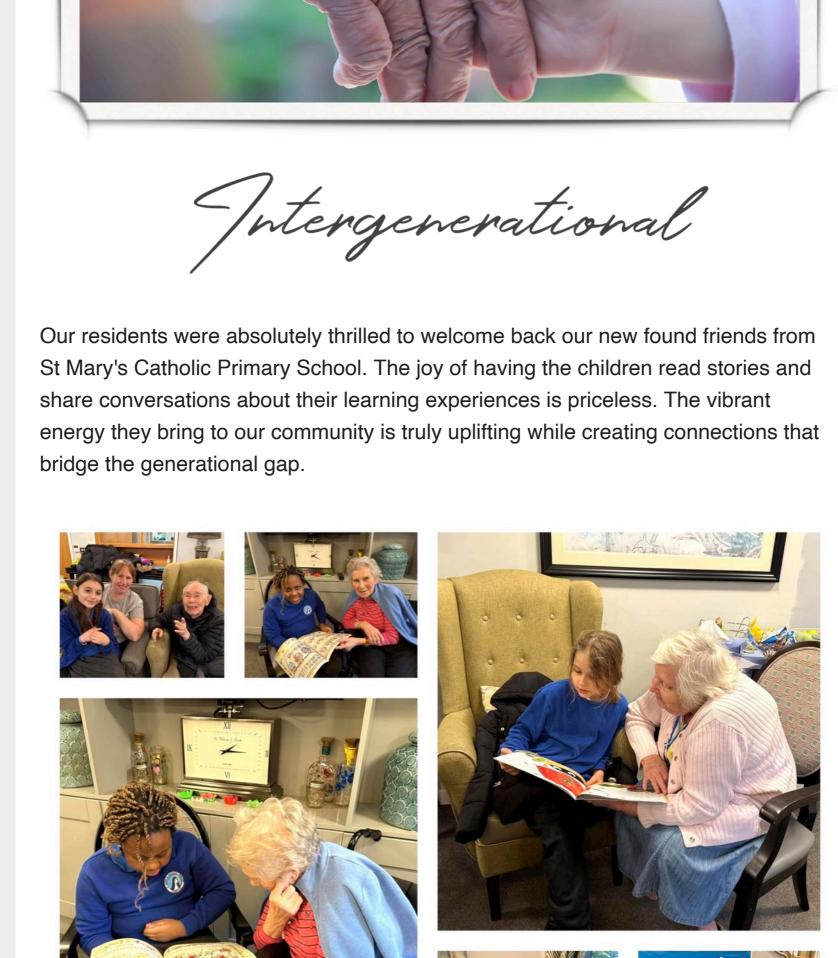

had the pleasure of listening to the enchanting voices of the St Mary's Catholic

granddaughter take to the stage, creating a touching moment for the family. We also

Primary School choir, who left everyone feeling uplifted. Our residents were quick to

express their appreciation, declaring them 'brilliant!'. A massive thank you goes to

their dedicated teachers and supportive parents who made these performances

possible.

**A Special Visitor** 

**Building Connections** 