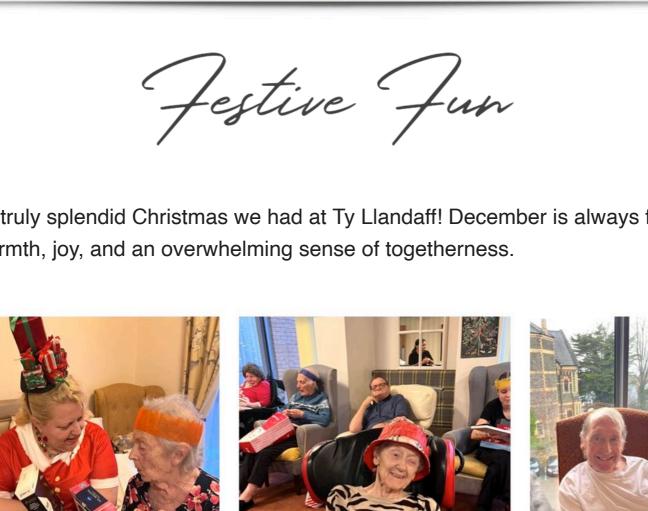

Best wishes,

A Joyous Christmas Day at Ty Llandaff

Our heartfelt gratitude goes out to Dunelm Cardiff and their generous customers.

Their kindness brought immense joy and countless smiles to the faces of our

residents, making this festive season even more memorable.

**Christmas Performances from School Choirs** Toes Tapping Residents were treated to a delightful performance by the talented choir from

Howell's School in Llandaff. One resident was especially overjoyed to see his